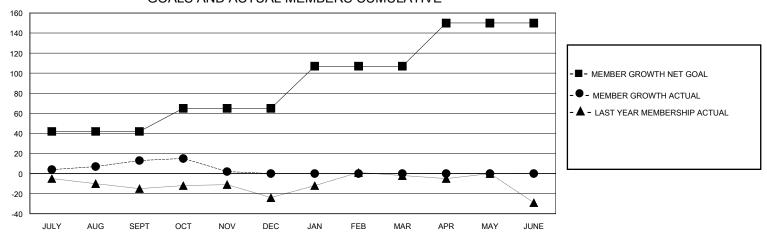

## GOALS AND ACTUAL MEMBERS CUMULATIVE

| DROPPED CLUBS: 1  DROPPED MEMBERS |    | 23 CLUBS OF 71 ADDED 1 OR MORE<br>NEW MEMBERS | GENDER DISTI<br>MALE<br>FEMALE | RIBUTION<br>719 (68.22%)<br>335 (31.78%) |     |
|-----------------------------------|----|-----------------------------------------------|--------------------------------|------------------------------------------|-----|
| DECEASED                          | 2  | CHOK HERE FOR CHMULATIVE                      | TOTAL FAMILY UNIT MEMBERS      |                                          | 134 |
| CLUB CANCELLED 0 OTHER 40         |    | CLICK HERE FOR CUMULATIVE MEMBERSHIP DATA     | FAMILY MEMBERS PAYING HALF     |                                          | 68  |
| TOTAL                             | 42 |                                               | Bollo                          |                                          |     |